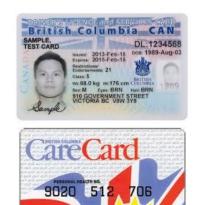

2. Parent Indentification - ONE OF THE FOLLOWING: BCDL, BCID or Passport

3. Proof that one parent is a **Canadian Citizen** or **Permanent Resident** (*Permanent Residents after August 1, 2016, must go to the School Board Office*).