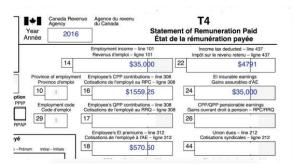

4. Documents Proving Address – ONE OF THE FOLLOWING: Mortgage document, Rental or Lease Agreement Property Sale Agreement, Property Tax Notice, Home Insurance, Utility bill

5. PLUS ONE OF THE FOLLOWING: **Government Document ie. MSP bill, Child Tax Credit, Income Tax Assessment, Vehicle Insurance, most recent T4** 