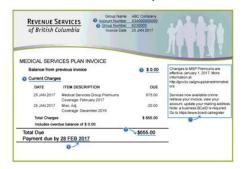

4. Documents Proving Address – ONE OF THE FOLLOWING: Mortgage document, Rental or Lease Agreement Property Sale Agreement, Property Tax Notice, Home Insurance, Utility bill

5. PLUS ONE OF THE FOLLOWING: **Government Document ie. MSP bill, Child Tax Credit, Income Tax Assessment, Vehicle Insurance, most recent T4** 